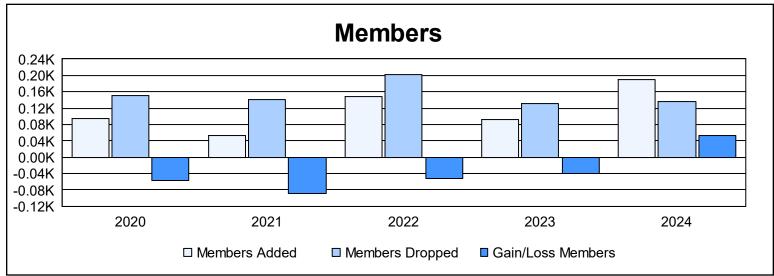

District 22 C

As of June 2024 Cumulative

| Year      | New<br>Clubs | Dropped<br>Clubs | Gain/<br>Loss<br>Clubs | New<br>Members | Charter<br>Members | Reinstate<br>Members | Transfer<br>Members | Total<br>Member<br>Added | Total<br>Members<br>Dropped | Gain/<br>Loss<br>Members |
|-----------|--------------|------------------|------------------------|----------------|--------------------|----------------------|---------------------|--------------------------|-----------------------------|--------------------------|
| 2019-2020 | 0            | 0                | 0                      | 81             | 2                  | 3                    | 9                   | 95                       | 151                         | -56                      |
| 2020-2021 | 0            | 1                | -1                     | 47             | 0                  | 5                    | 1                   | 53                       | 142                         | -89                      |
| 2021-2022 | 1            | 3                | -2                     | 92             | 27                 | 27                   | 3                   | 149                      | 201                         | -52                      |
| 2022-2023 | 0            | 1                | -1                     | 79             | 0                  | 5                    | 8                   | 92                       | 132                         | -40                      |
| 2023-2024 | 3            | 1                | 2                      | 108            | 73                 | 6                    | 4                   | 191                      | 137                         | 54                       |
| Average   | 1            | 1                | 0                      | 81             | 20                 | 9                    | 5                   | 116                      | 153                         | -37                      |