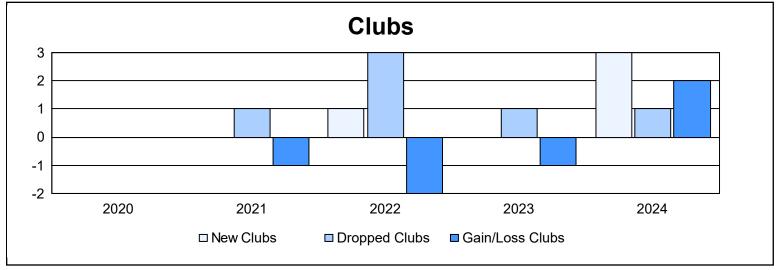

District 22 C

As of June 2024 Cumulative

| Year      | New<br>Clubs | Dropped<br>Clubs | Gain/<br>Loss<br>Clubs | New<br>Members | Charter<br>Members | Reinstate<br>Members | Transfer<br>Members | Total<br>Member<br>Added | Total<br>Members<br>Dropped | Gain/<br>Loss<br>Members |
|-----------|--------------|------------------|------------------------|----------------|--------------------|----------------------|---------------------|--------------------------|-----------------------------|--------------------------|
| 2019-2020 | 0            | 0                | 0                      | 81             | 2                  | 3                    | 9                   | 95                       | 151                         | -56                      |
| 2020-2021 | 0            | 1                | -1                     | 47             | 0                  | 5                    | 1                   | 53                       | 142                         | -89                      |
| 2021-2022 | 1            | 3                | -2                     | 92             | 27                 | 27                   | 3                   | 149                      | 201                         | -52                      |
| 2022-2023 | 0            | 1                | -1                     | 79             | 0                  | 5                    | 8                   | 92                       | 132                         | -40                      |
| 2023-2024 | 3            | 1                | 2                      | 108            | 73                 | 6                    | 4                   | 191                      | 137                         | 54                       |
| Average   | 1            | 1                | 0                      | 81             | 20                 | 9                    | 5                   | 116                      | 153                         | -37                      |